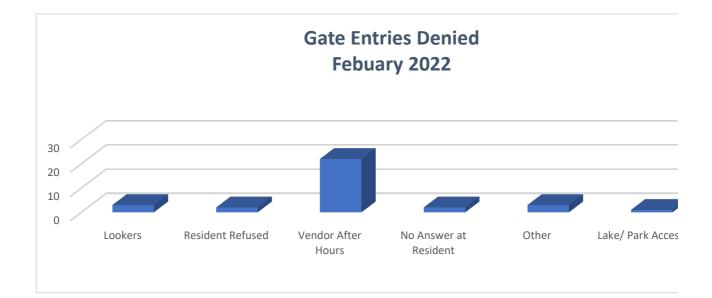

## 4. Security Monthly Updates

- 4 Operations
- 🜲 RMA Cite Summary
- Gate Entries Reports
- Case Summary Report
- Incidents of Note
- Complete Listing of Prior Month's Incidents