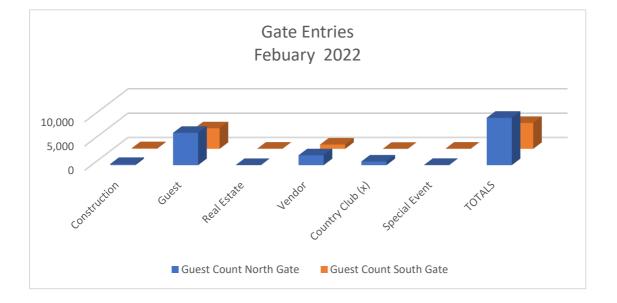

## 4. Security Monthly Updates

- 4 Operations
- 🜲 RMA Cite Summary
- Gate Entries Reports
- Case Summary Report
- Incidents of Note
- Complete Listing of Prior Month's Incidents