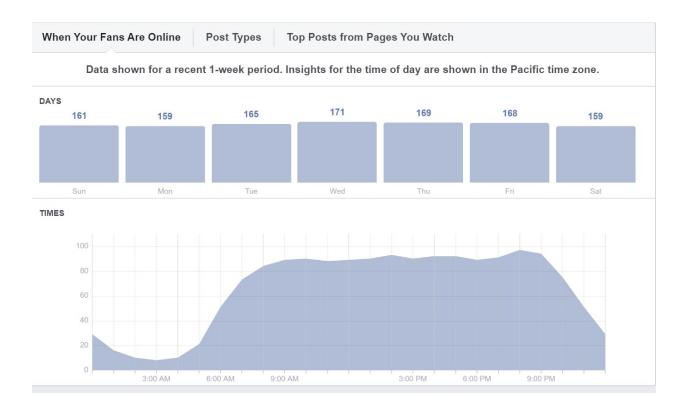

| 7<br>(0.52%)                                      | 8<br>(0.13%)                                      | 7<br>(0.28%)                                      | 1.00<br>(63.16%)                                | 7<br>(0.11%)                                      | 1.00                                     | 00:00:00                                       |
| 10. Florida      | <b>6</b> (0.38%)                                  | 6<br>(0.44%)                                      | 16<br>(0.25%)                                     | <b>9</b> (0.36%)                                  | 1.50<br>(94.74%)                                | 16<br>(0.26%)                                     | 1.78                                     | 00:00:32                                       |

Rows 1 - 10 of 60







| Published              | Post                                                                      | Туре     | Targeting | Reach | Engagement | Promote           |
|------------------------|---------------------------------------------------------------------------|----------|-----------|-------|------------|-------------------|
| 05/26/2020<br>1:57 PM  | DUI'S AND THE SECURITY DEPARTMENT AT RANCHO                               | Б        | 8         | 1.1K  | 871<br>76  | Boost Post        |
| 05/22/2020<br>10:39 AM | Construction Alert - For Friday, May 22, 2020 14705 Guadalupe (Murieta    | <b></b>  | 0         | 219   | 9   3      | <b>Boost Post</b> |
| 05/14/2020<br>3:13 PM  | WORK COMPLETE - Emergency<br>Construction Alert - For Friday, May         | <u>_</u> | 0         | 204