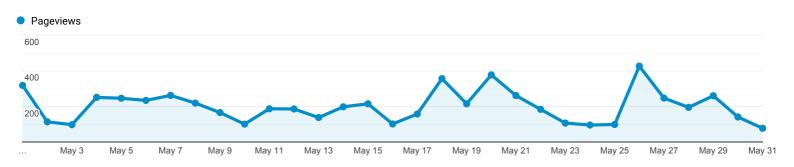

## **RMCSD Website Stats**



May 1, 2020 - May 31, 2020

## **RMCSD Pages**



| Destination Page                            | Pageviews                                         | Unique Pageviews                                  | Avg. Time on Page                              |
|---------------------------------------------|---------------------------------------------------|---------------------------------------------------|------------------------------------------------|
|                                             | <b>6,235</b><br>% of Total:<br>100.00%<br>(6,235) | <b>4,869</b><br>% of Total:<br>100.00%<br>(4,869) | <b>00:01:41</b> Avg for View: 00:01:41 (0.00%) |
| 1. /                                        | <b>1,795</b> (28.79%)                             | <b>1,313</b> (26.97%)                             | 00:01:09